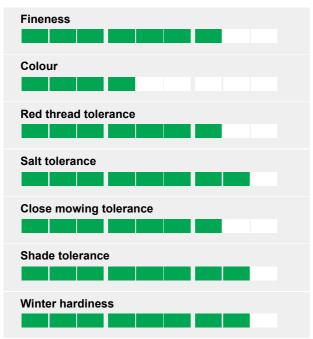

## Master in shady conditions

Poa trivialis is mainly used in conditions where light is insufficient due to shade or in the winter months. SABRENA 1 performs very well in such conditions.

## Darker green colour

SABRENA 1 renews the small group of available varieties by being darker green and even finer and more dense.